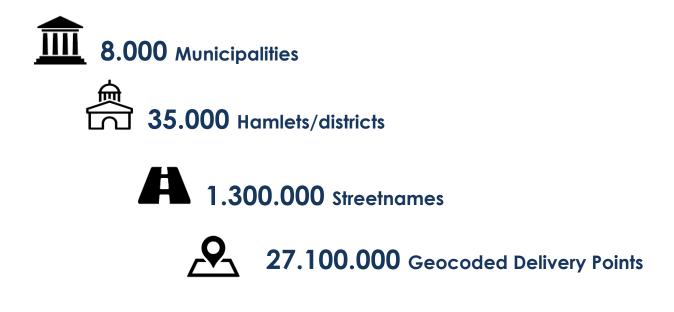

Some figures:

Choose your most suitable solution for data standardization, data enrichment, territorial analytics, geocoding services enhancement, mapping services references or other uses